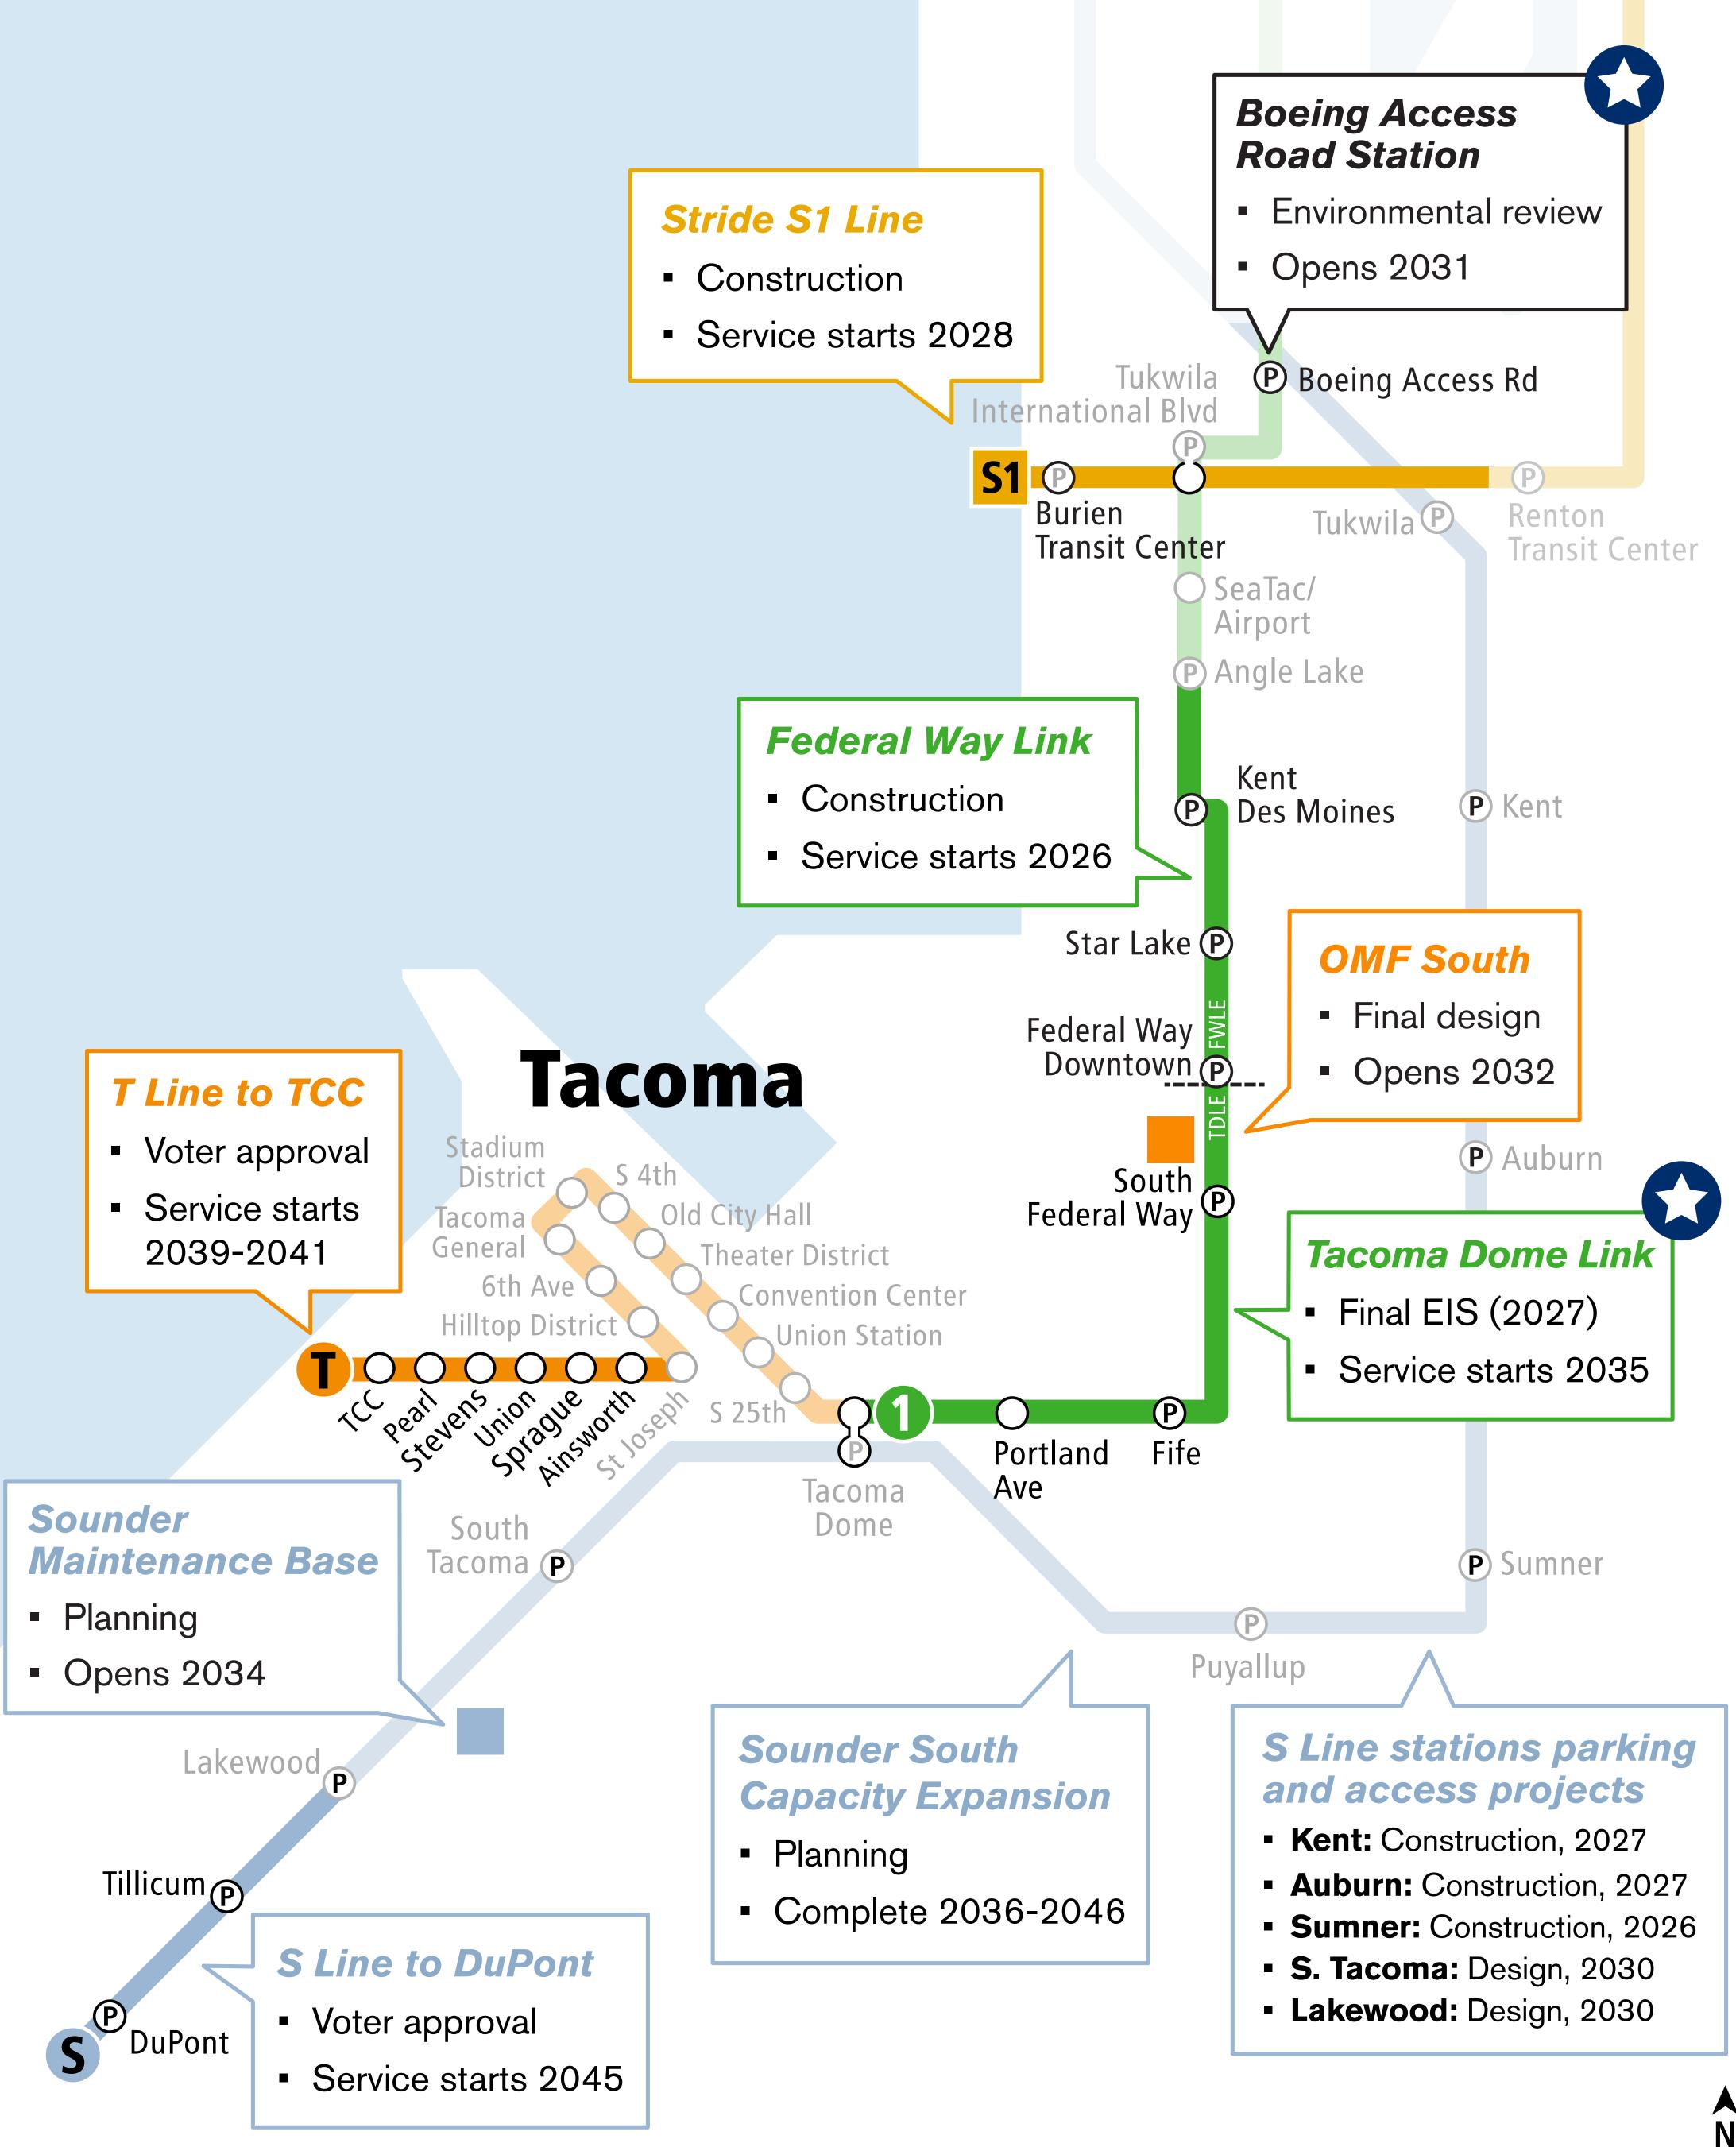

## South corridor projects

Upcoming Board action

- New station and/or parking  $(\mathbf{P})$
- Existing station and/or parking

Opening and completion dates are forecasted and subject to change. New parking for certain Link and Stride projects is scheduled to open 2034 and beyond.