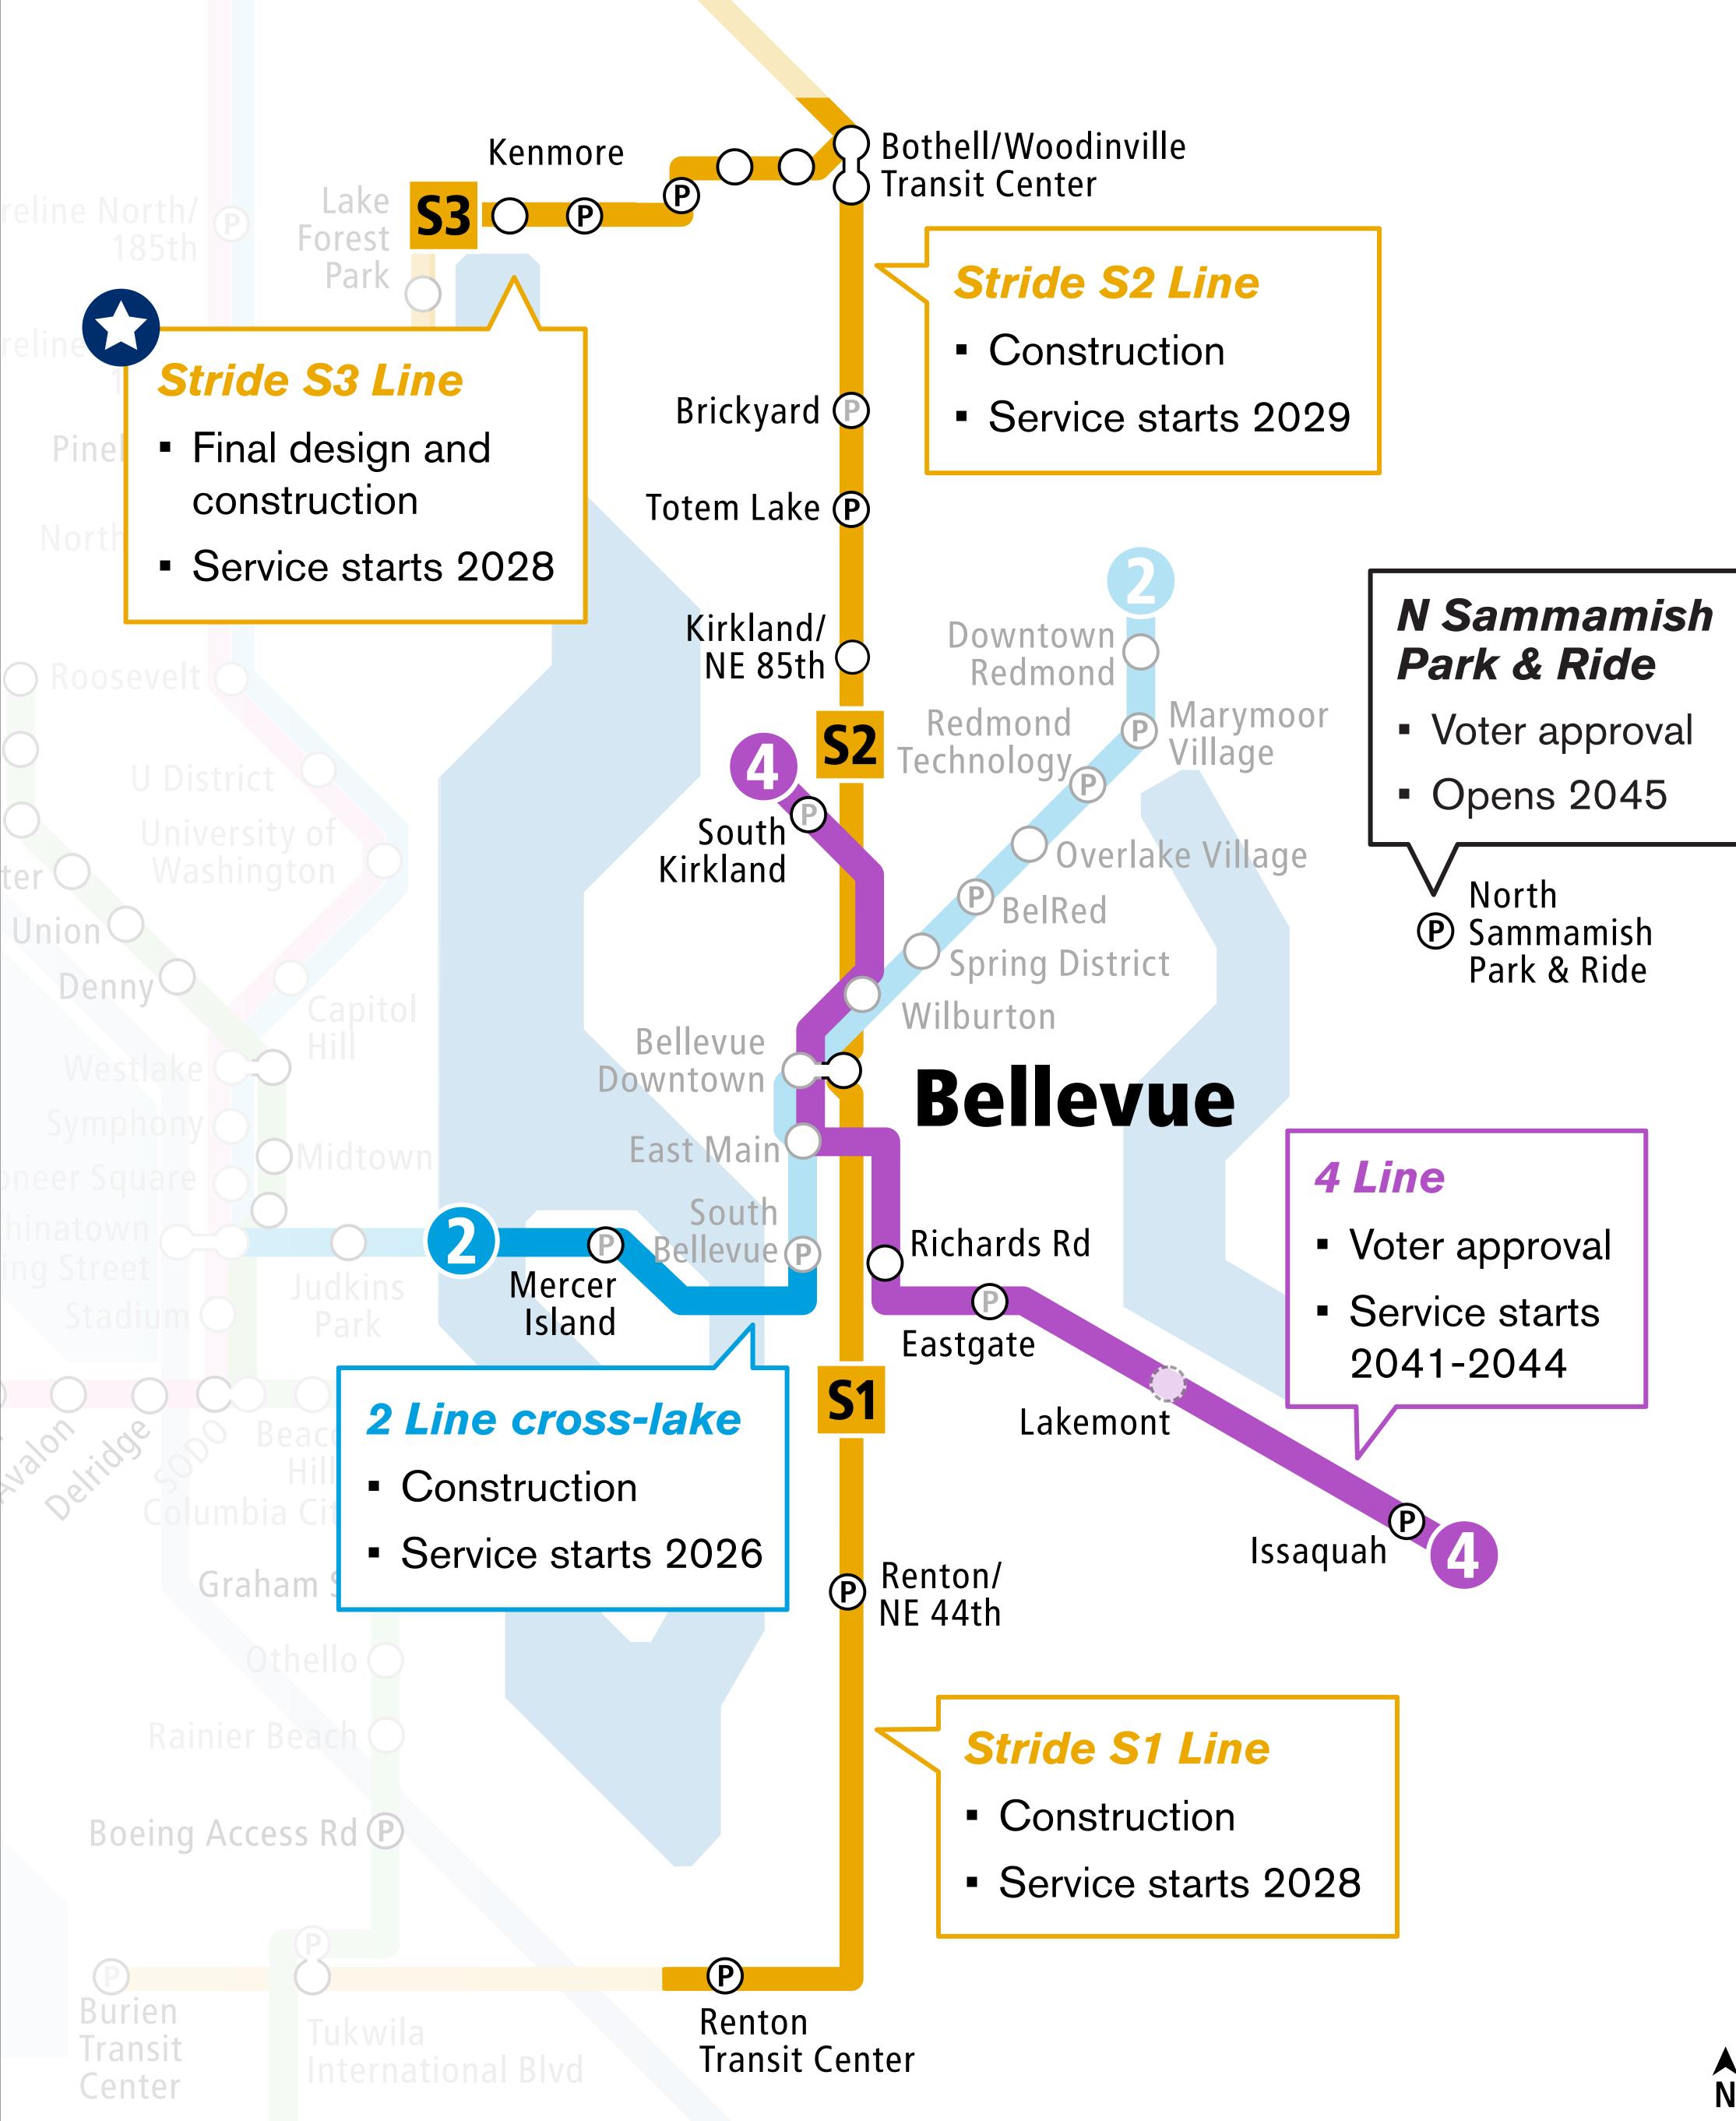

# East corridor projects

Upcoming Board action

- P New station and/or parking
- Existing station and/or parking

Opening and completion dates are forecasted and subject to change. New parking for certain Link and Stride projects is scheduled to open 2034 and beyond.