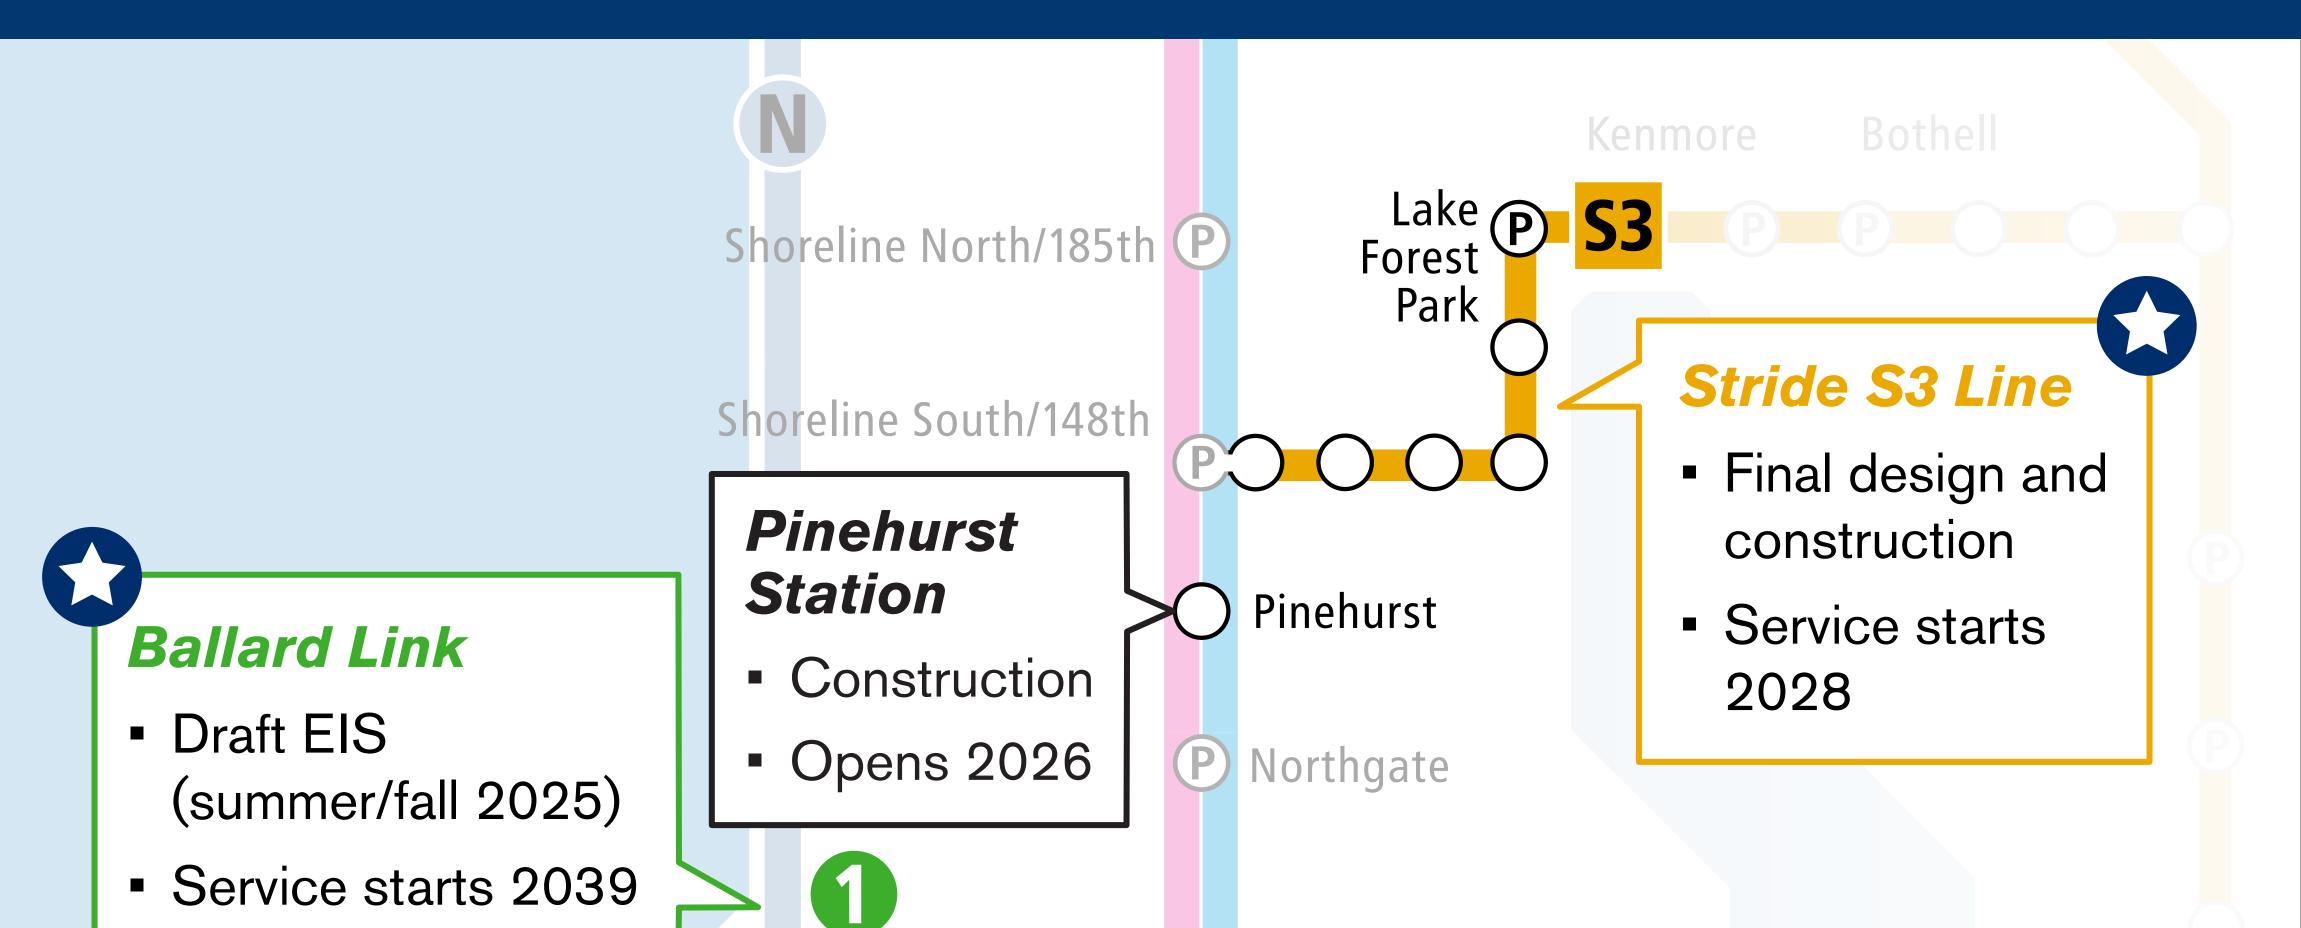

### North corridor projects

- P New station and/or parking
- P Existing station and/or parking

Opening and completion dates are forecasted and subject to change. New parking for certain Link and Stride projects is scheduled to open 2034 and beyond.