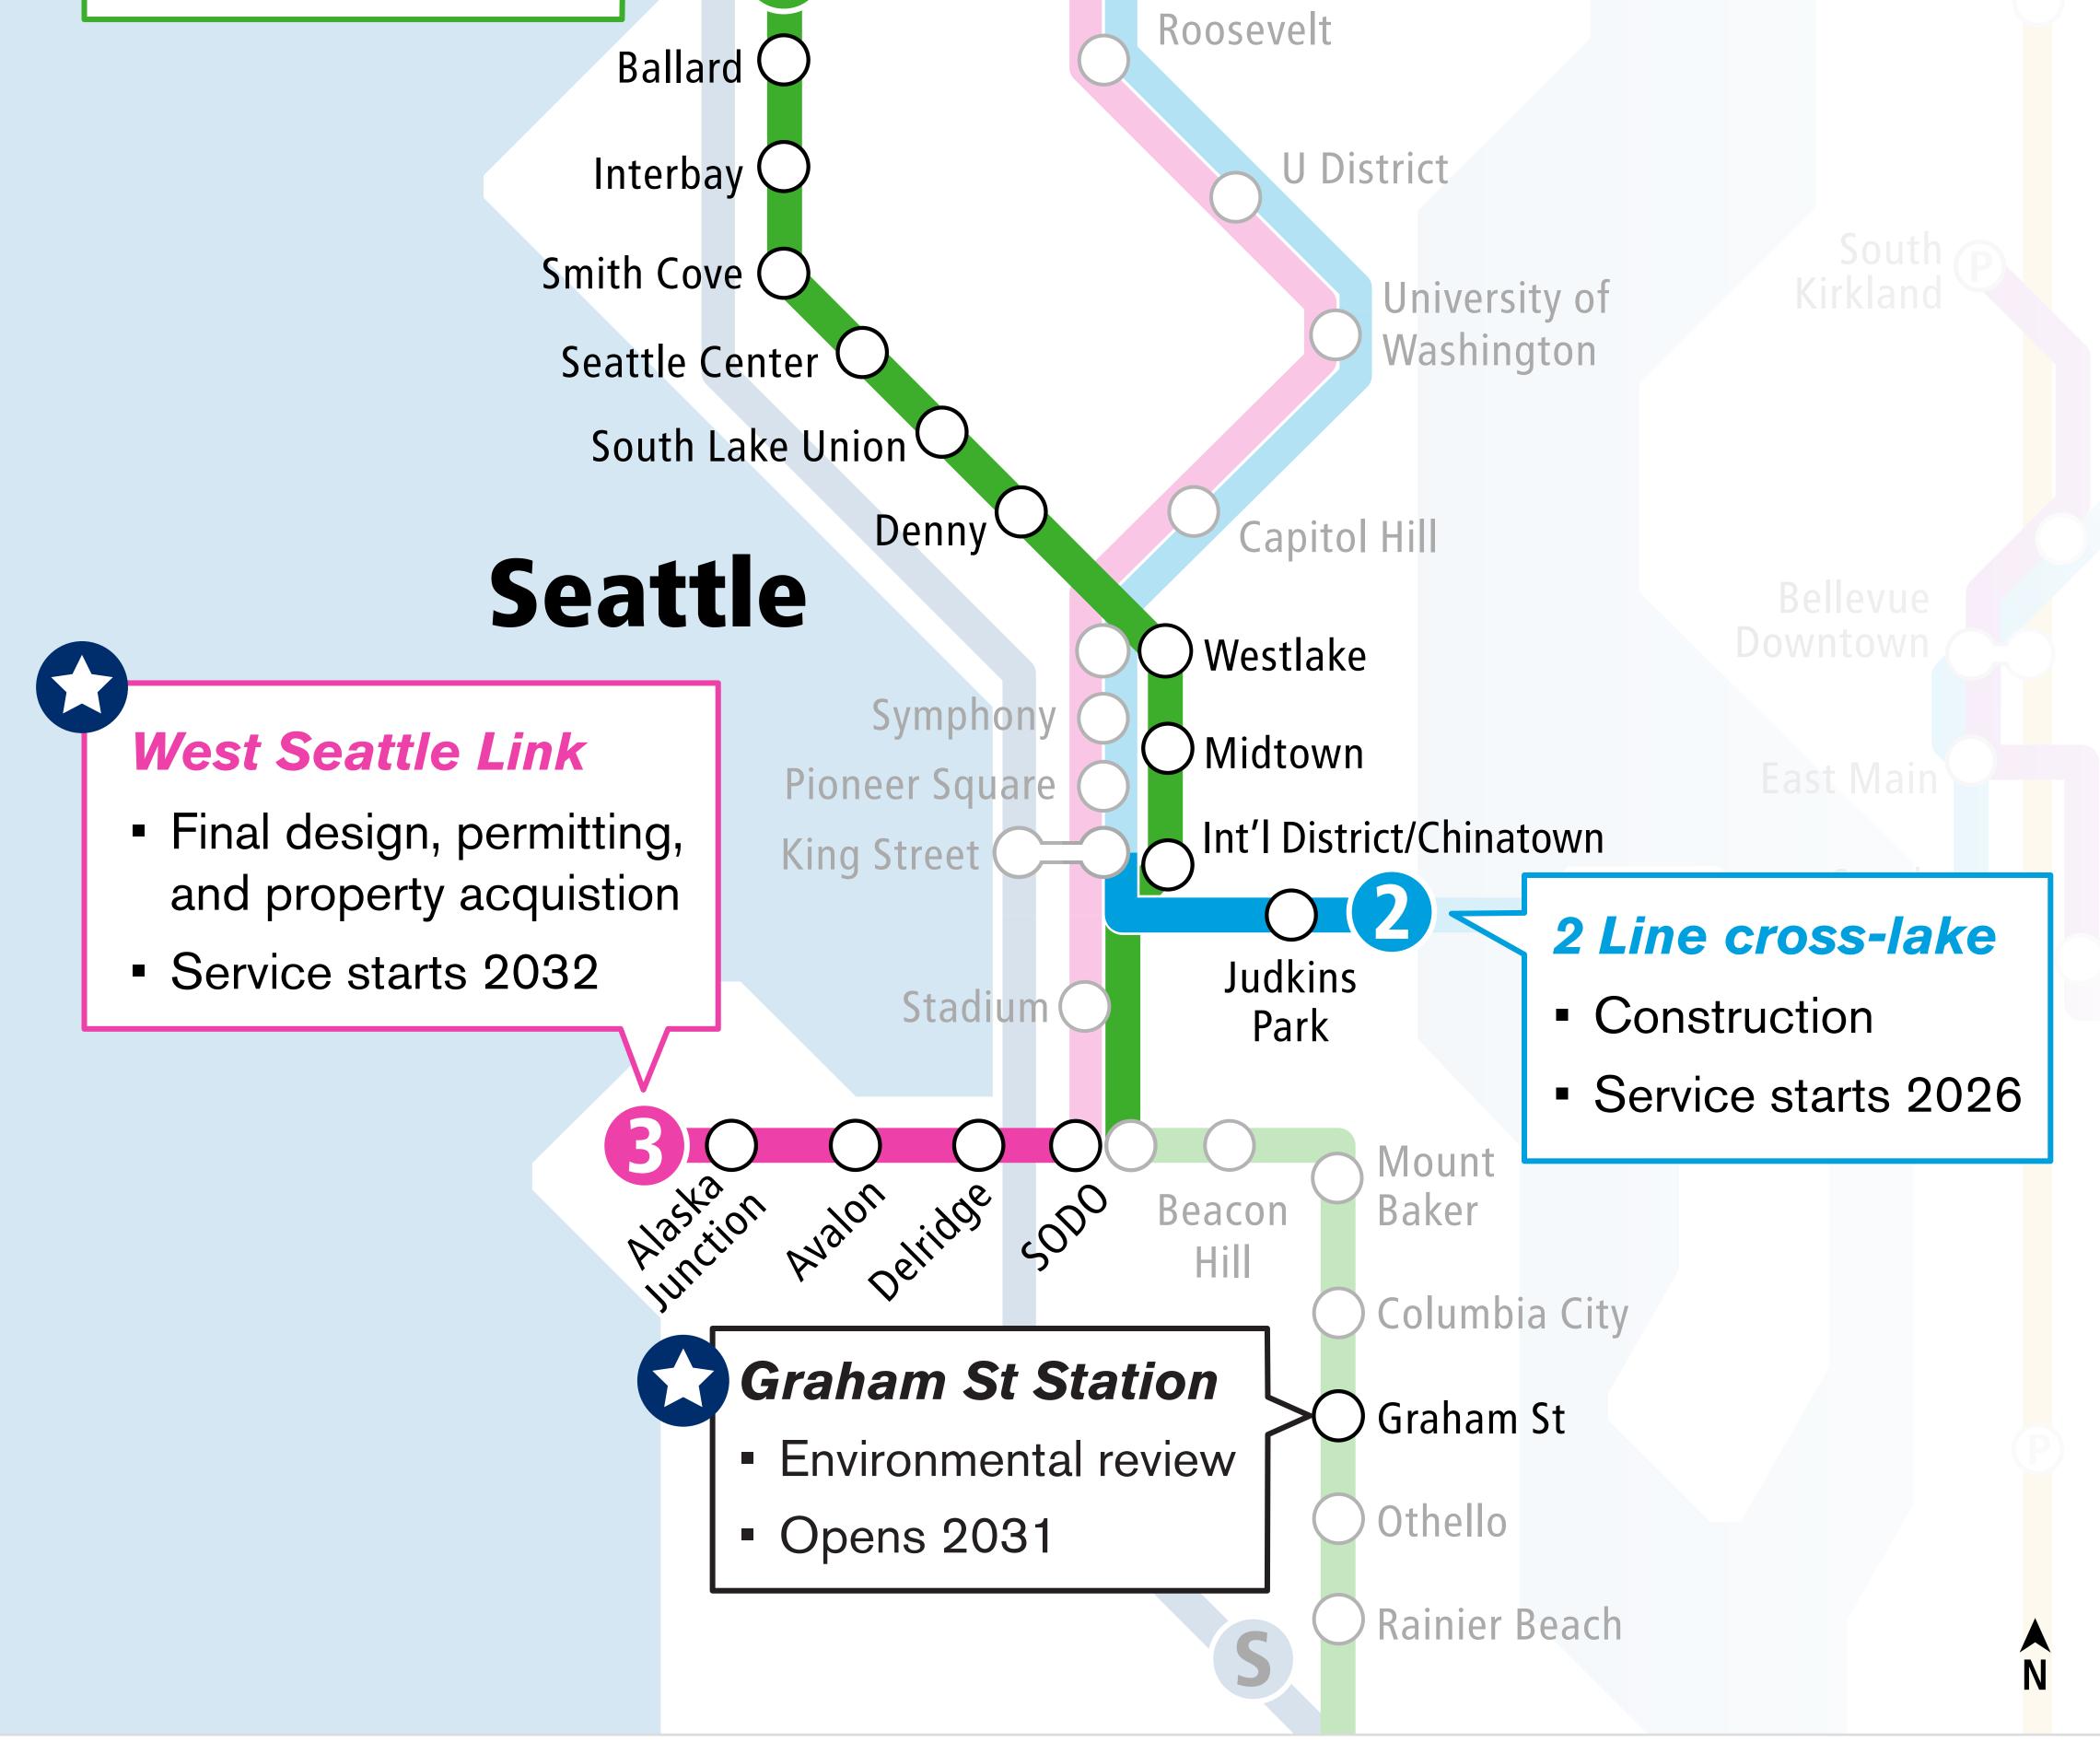

# Central corridor projects

Upcoming Board action

- P New station and/or parking
- P Existing station and/or parking

Opening and completion dates are forecasted and subject to change. New parking for certain Link and Stride projects is scheduled to open 2034 and beyond.