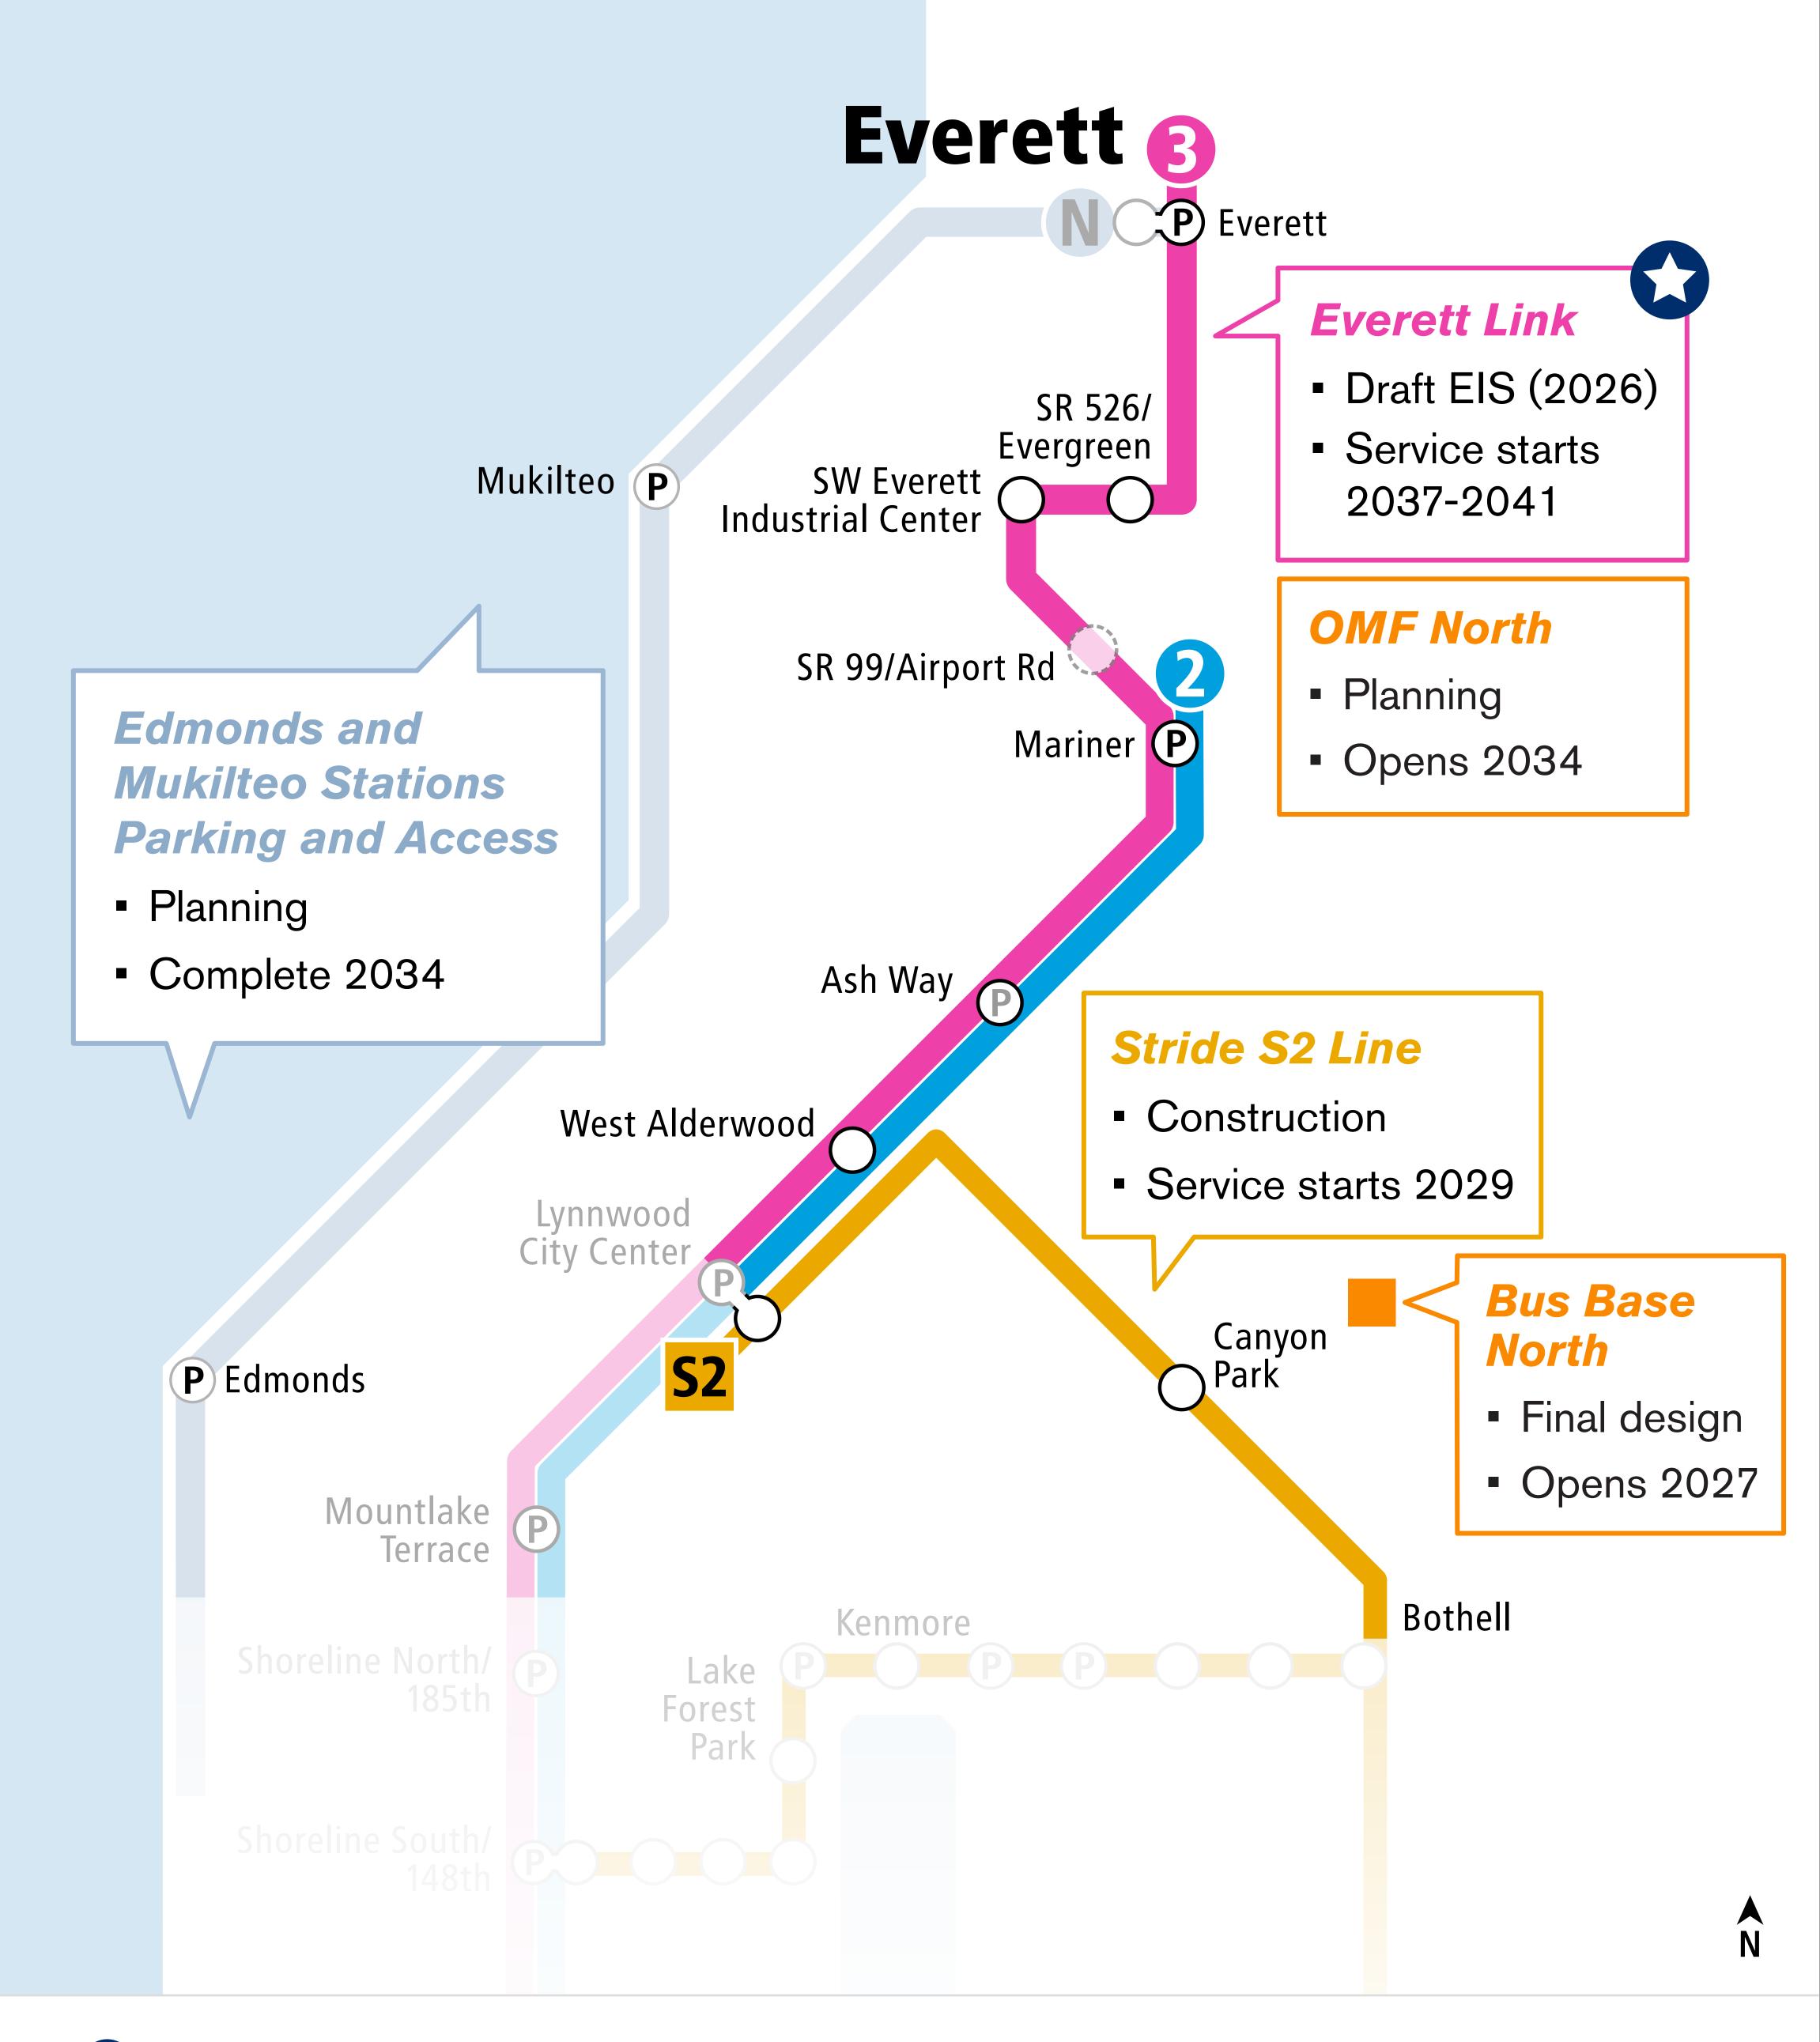

### North corridor projects

- P New station and/or parking
- P Existing station and/or parking

Opening and completion dates are forecasted and subject to change. New parking for certain Link and Stride projects is scheduled to open 2034 and beyond.